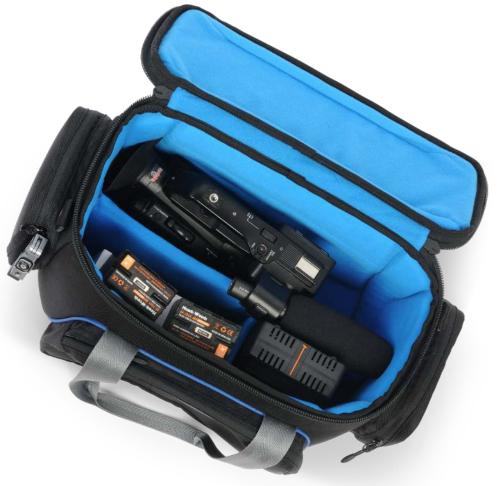

#### **CLASSIC LINE INTRO**

Orca's new classic video bags were designed to carry and protect video cameras and related items. They are light, compact, and ideal for local use. They come in three different sizes, are easy to carry, and have a wide opening in addition to a protective top cover. Each bag has three large external pockets, a padded shoulder strap, and an internal dividing system that can be configured according to the user's needs. The OR-510 additionally comes with wheels and a trolley system.

### OR-504 CLASSIC VIDEO BAG FOR X-SMALL VIDEO CAMERAS

Orca's classic video bag is expertly designed to carry and protect your video camera and all related items, from studio to location and anywhere else you choose to shoot. The bag is well-protected with layers of foam and EVA. Extremely light, versatile, and easy to carry. Comes with three external pockets, a padded shoulder strap and a flexible internal dividing system that can be configured according to the user's needs.