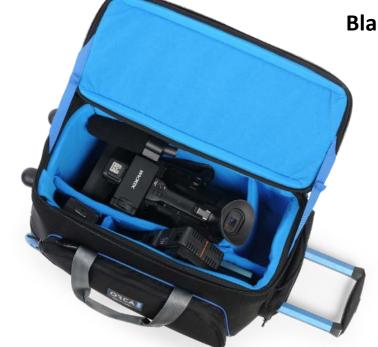

### OR-504 CLASSIC VIDEO BAG FOR X-SMALL VIDEO CAMERAS

Orca's classic video bag is expertly designed to carry and protect your video camera and all related items, from studio to location and anywhere else you choose to shoot. The bag is well-protected with layers of foam and EVA. Extremely light, versatile, and easy to carry. Comes with three external pockets, a padded shoulder strap and a flexible internal dividing system that can be configured according to the user's needs.

## **OR-504** FOR X-SMALL VIDEO CAMERAS RECOMMENDED FOR:

**CANON:** XA & XF (all models)

PANASONIC: HC-X2000, AG-CX350, AG-AC30

**JVC:** GY-HM170 4K