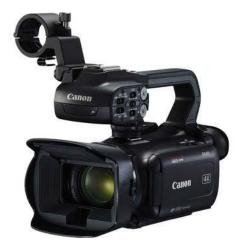

## **OR-504** FOR X-SMALL VIDEO CAMERAS RECOMMENDED FOR:

**CANON:** XA & XF (all models)

PANASONIC: HC-X2000, AG-CX350, AG-AC30

**JVC:** GY-HM170 4K

**OR-508** FOR SMALL VIDEO CAMERAS RECOMMENDED FOR:

Panasonic: AG-UX90, AG-UX180

**Canon:** XA10, XA20, XA25

Blackmagic: URSA mini (all models)