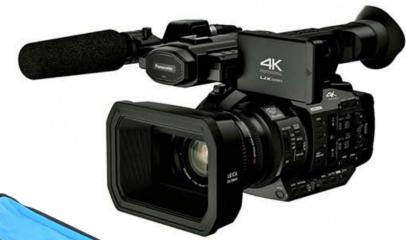

## **OR-504** FOR X-SMALL VIDEO CAMERAS RECOMMENDED FOR:

**CANON:** XA & XF (all models)

PANASONIC: HC-X2000, AG-CX350, AG-AC30

**JVC:** GY-HM170 4K