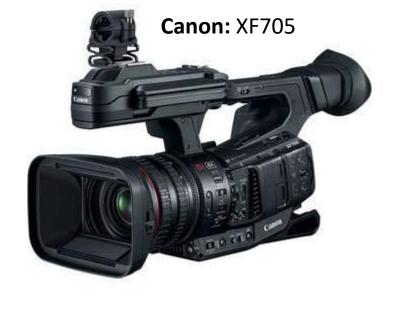

## **OR-504** FOR X-SMALL VIDEO CAMERAS RECOMMENDED FOR:

**CANON:** XA & XF (all models)

PANASONIC: HC-X2000, AG-CX350, AG-AC30

**JVC:** GY-HM170 4K