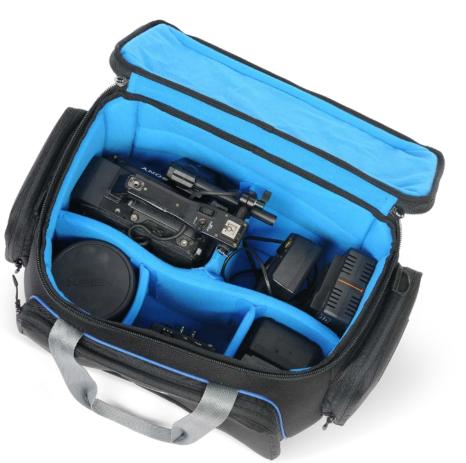

#### **CLASSIC LINE INTRO**

Orca's new classic video bags were designed to carry and protect video cameras and related items. They are light, compact, and ideal for local use. They come in three different sizes, are easy to carry, and have a wide opening in addition to a protective top cover. Each bag has three large external pockets, a padded shoulder strap, and an internal dividing system that can be configured according to the user's needs. The OR-510 additionally comes with wheels and a trolley system.

#### OR-510 CLASSIC VIDEO BAG FOR MEDIUM VIDEO CAMERAS

Orca's classic video bags are expertly designed to carry and protect your video camera and all related items, from studio to location and anywhere else you choose to shoot. The bags are well-protected with layers of foam and EVA. They are extremely light, versatile, and easy to carry. Comes with three external pockets, a padded shoulder strap and a flexible internal dividing system that can be configured according to the user's needs. The OR-510 additionally comes with wheels and a trolley system.