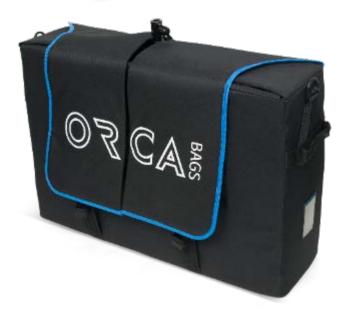

2021 ORCA BAGS Classic line

**OR-77 MULTI-SIZE SINGLE LED LIGHT CASE (M)** 

The Orca OR-77 case is designed to store and protect various sizes of rectangular or round led lights with a mounted yoke, power supply and accessories. The case can be configured in three different ways: fully closed, mount outside, or yokes outside.

#### **Main Features:**

- 2 padded internal dividers
- 2 carrying handles
- Padded shoulder strap
- Back sleeve for trolley connection
- 3 external pockets
- Easy equipment access