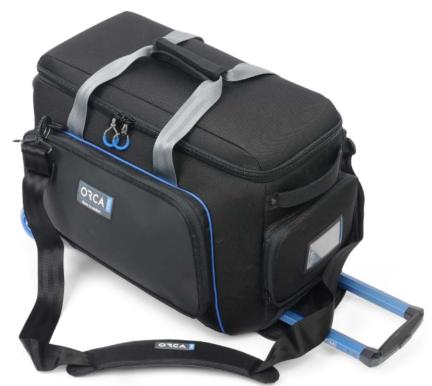

#### **CLASSIC LINE INTRO**

Orca's new classic video bags were designed to carry and protect video cameras and related items. They are light, compact, and ideal for local use. They come in three different sizes, are easy to carry, and have a wide opening in addition to a protective top cover. Each bag has three large external pockets, a padded shoulder strap, and an internal dividing system that can be configured according to the user's needs. The OR-510 additionally comes with wheels and a trolley system.

#### OR-510 CLASSIC VIDEO BAG FOR MEDIUM VIDEO CAMERAS

Orca's classic video bags are expertly designed to carry and protect your video camera and all related items, from studio to location and anywhere else you choose to shoot. The bags are well-protected with layers of foam and EVA. They are extremely light, versatile, and easy to carry. Comes with three external pockets, a padded shoulder strap and a flexible internal dividing system that can be configured according to the user's needs. The OR-510 additionally comes with wheels and a trolley system.