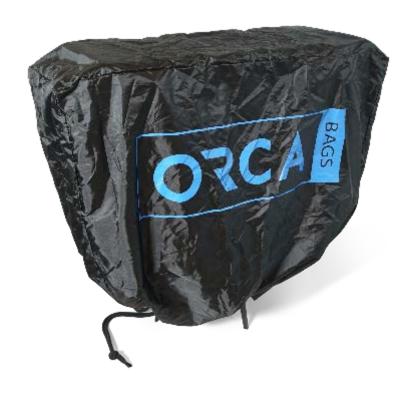

### **OR-109 RECTANGULAR CAMERA COVER FOR SHOWS**

The new ORCA OR- 10 9 Outdoor/ exhibition cover is designed to protect large equipment for after show hours or outdoors. It is made from waterproof nylon and locking bottom with eyelets and rope.