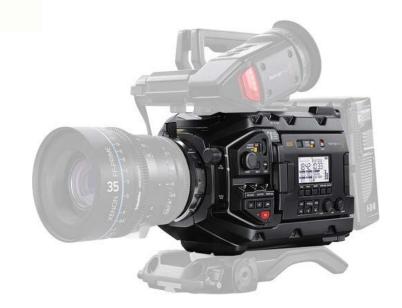

**OR-508** FOR SMALL VIDEO CAMERAS RECOMMENDED FOR:

Panasonic: AG-UX90, AG-UX180

**Canon:** XA10, XA20, XA25

Blackmagic: URSA mini (all models)

## **OR-510** FOR MEDIUM VIDEO CAMERAS

**RECOMMENDED FOR:** 

**Sony:** PXW-Z190, PXW-Z280

**JVC**: GY-HC500

Panasonic: AG-DVX200

**Blackmagic:** URSA mini (all models)