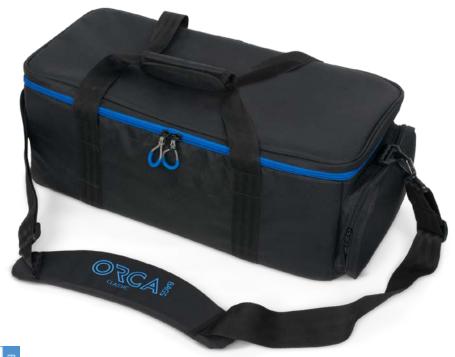

#### OR-510 CLASSIC VIDEO BAG FOR MEDIUM VIDEO CAMERAS

Orca's classic video bags are expertly designed to carry and protect your video camera and all related items, from studio to location and anywhere else you choose to shoot. The bags are well-protected with layers of foam and EVA. They are extremely light, versatile, and easy to carry. Comes with three external pockets, a padded shoulder strap and a flexible internal dividing system that can be configured according to the user's needs. The OR-510 additionally comes with wheels and a trolley system.

## **OR-510** FOR MEDIUM VIDEO CAMERAS

**RECOMMENDED FOR:** 

**Sony:** PXW-Z190, PXW-Z280

**JVC**: GY-HC500

Panasonic: AG-DVX200

**Blackmagic:** URSA mini (all models)