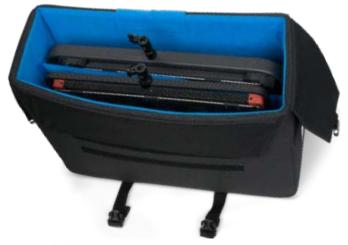

#### **CLASSIC LINE INTRO**

Orca's new classic video bags were designed to carry and protect video cameras and related items. They are light, compact, and ideal for local use. They come in three different sizes, are easy to carry, and have a wide opening in addition to a protective top cover. Each bag has three large external pockets, a padded shoulder strap, and an internal dividing system that can be configured according to the user's needs. The OR-510 additionally comes with wheels and a trolley system.

## **OR-128 CLASSIC UNIVERSAL ACCESSORY CASE**

The Orca OR-128 Classic Universal Accessory Case was designed to carry and protect many types of sensitive equipment, including lenses, recording devices, chargers, batteries, small lights, small cameras, matte boxes, and small monitors. It has internal mesh pockets, five removable internal dividers, and an external webbing strap for easy connection to a trolley bag. It also has an external side pocket, a business card holder, a padded shoulder strap and a carrying handle for easy transport.

#### **UNIVERSAL DIVIDER KIT**

Orca's Universal Simple Divider Kit was designed to help users add or replace internal dividers in select Orca bags. The kit can be cut to any length and height. The hook-and-loop fasteners that come with the kit make it easy to configure the dividers to suit each user's individual needs.