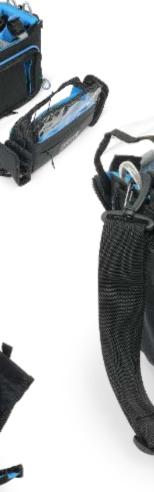

#### **OR-330** AUDIO MIXER BAG

#### FOR ZAXCOM NOVA, SOUND DEVICES 833, 888 & 633 OR SIMILARLY SIZED MIXERS

The Orca OR-330 Primmum audio mixers bag is thoughtfully designed with an external aluminum frame and internal honeycomb frame for ultimate gear protection and 6-direction equipment access.

#### Main Features:

- Unique battery pocket with extra space
- Detachable front pocket for up to 6 wireless receivers
- 2 detachable external pouches and 3 internal rubber bands to hold wireless receivers
- 2 detachable carrying handles and padded shoulder strap
- 2 extra padded sponges to position wireless receivers inside the bag
- Orca "lifts" that can be used to adjust mixer height within the bag
- Transparent TPU top cover for easy equipment viewing