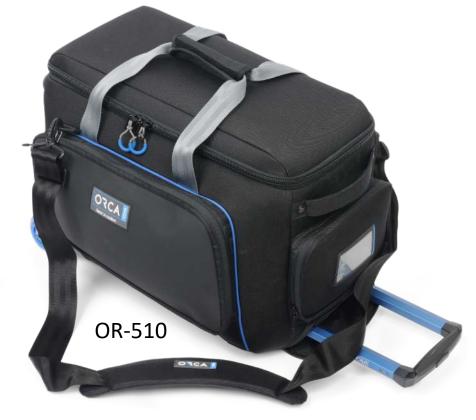

#### OR-510 CLASSIC VIDEO BAG FOR MEDIUM VIDEO CAMERAS

Orca's classic video bags are expertly designed to carry and protect your video camera and all related items, from studio to location and anywhere else you choose to shoot. The bags are well-protected with layers of foam and EVA. They are extremely light, versatile, and easy to carry. Comes with three external pockets, a padded shoulder strap and a flexible internal dividing system that can be configured according to the user's needs. The OR-510 additionally comes with wheels and a trolley system.

## **OR-510** FOR MEDIUM VIDEO CAMERAS

**RECOMMENDED FOR:** 

**Sony:** PXW-Z190, PXW-Z280

**JVC**: GY-HC500

Panasonic: AG-DVX200

**Blackmagic:** URSA mini (all models)