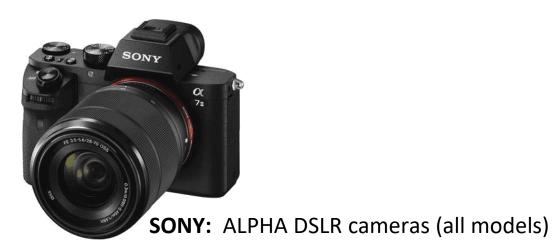

## **OR-510** FOR MEDIUM VIDEO CAMERAS

**RECOMMENDED FOR:** 

**Sony:** PXW-Z190, PXW-Z280

**JVC**: GY-HC500

Panasonic: AG-DVX200

**Blackmagic:** URSA mini (all models)