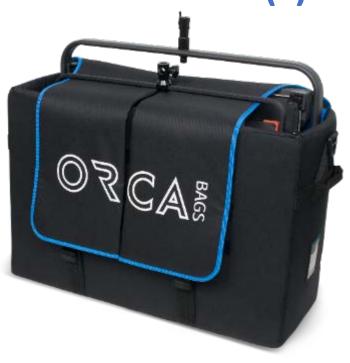

#### **OR-78 MULTI-SIZE DUAL LED LIGHT CASE (L)**

The Orca OR-78 case, is designed to store and protect various sizes of rectangular or round led lights with a mounted yoke, power supply and accessories. The case can be configured in three different ways: fully closed, mount outside, or yokes outside.

#### **Main Features:**

- 3 padded internal dividers
- 2 carrying handles
- Padded shoulder strap
- Back sleeve for trolly connection
- 3 external pockets
- Easy equipment access

\* OR-70 ORCA trolley system is sold separately