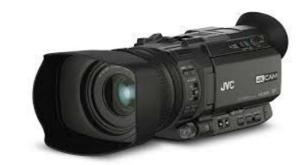

## **OR-504** FOR X-SMALL VIDEO CAMERAS RECOMMENDED FOR:

**CANON:** XA & XF (all models)

PANASONIC: HC-X2000, AG-CX350, AG-AC30

**JVC:** GY-HM170 4K