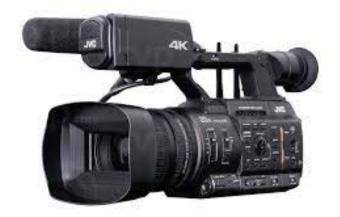

## **OR-504** FOR X-SMALL VIDEO CAMERAS RECOMMENDED FOR:

**CANON:** XA & XF (all models)

PANASONIC: HC-X2000, AG-CX350, AG-AC30

**JVC:** GY-HM170 4K