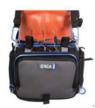

#### **OR-330** AUDIO MIXER BAG

#### FOR ZAXCOM NOVA, SOUND DEVICES 833, 888 & 633 OR SIMILARLY SIZED MIXERS

The Orca OR-330 Primmum audio mixers bag is thoughtfully designed with an external aluminum frame and internal honeycomb frame for ultimate gear protection and 6-direction equipment access.

Can be connected to an Orca harness (OR-444, OR-40, OR-400)\* to ease user's load

\*Shown with OR-444 and OR-30, harness sold separately

OSP 1030 - 21

Optional covers\* in three different colors: black, blue, and gray \*Covers sold separately