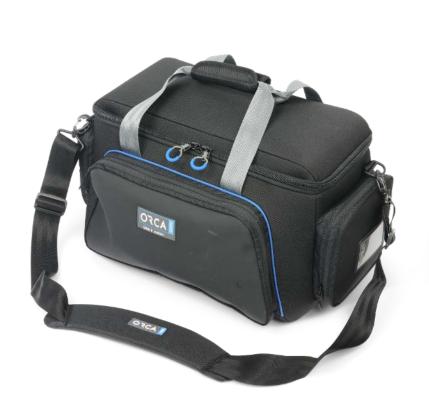

#### **CLASSIC LINE INTRO**

Orca's new classic video bags were designed to carry and protect video cameras and related items. They are light, compact, and ideal for local use. They come in three different sizes, are easy to carry, and have a wide opening in addition to a protective top cover. Each bag has three large external pockets, a padded shoulder strap, and an internal dividing system that can be configured according to the user's needs. The OR-510 additionally comes with wheels and a trolley system.

#### OR-510 CLASSIC VIDEO BAG FOR MEDIUM VIDEO CAMERAS

Orca's classic video bags are expertly designed to carry and protect your video camera and all related items, from studio to location and anywhere else you choose to shoot. The bags are well-protected with layers of foam and EVA. They are extremely light, versatile, and easy to carry. Comes with three external pockets, a padded shoulder strap and a flexible internal dividing system that can be configured according to the user's needs. The OR-510 additionally comes with wheels and a trolley system.