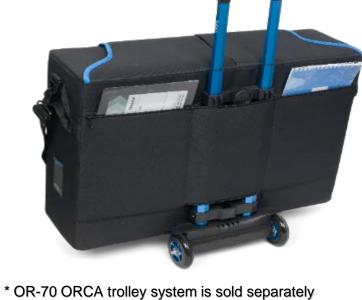

#### **OR-78 MULTI-SIZE DUAL LED LIGHT CASE (L)**

The Orca OR-78 case, is designed to store and protect various sizes of rectangular or round led lights with a mounted yoke, power supply and accessories. The case can be configured in three different ways: fully closed, mount outside, or yokes outside.

#### **Main Features:**

- 3 padded internal dividers
- 2 carrying handles
- Padded shoulder strap
- Back sleeve for trolly connection
- 3 external pockets
- Easy equipment access

\* OR-70 ORCA trolley system is sold separately