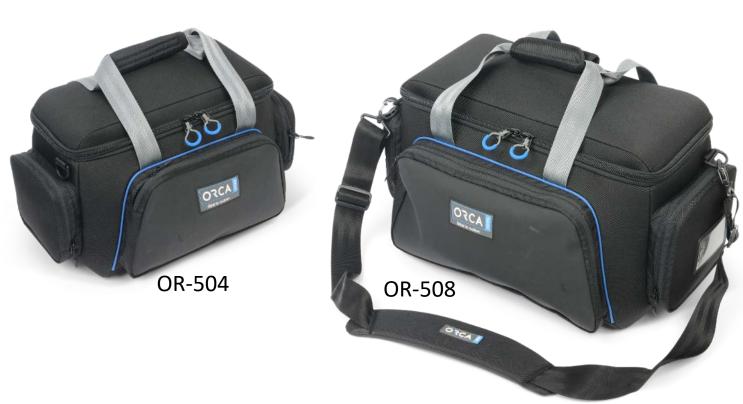

### OR-504 CLASSIC VIDEO BAG FOR X-SMALL VIDEO CAMERAS

Orca's classic video bag is expertly designed to carry and protect your video camera and all related items, from studio to location and anywhere else you choose to shoot. The bag is well-protected with layers of foam and EVA. Extremely light, versatile, and easy to carry. Comes with three external pockets, a padded shoulder strap and a flexible internal dividing system that can be configured according to the user's needs.

## **OR-504** FOR X-SMALL VIDEO CAMERAS RECOMMENDED FOR:

**CANON:** XA & XF (all models)

PANASONIC: HC-X2000, AG-CX350, AG-AC30

**JVC:** GY-HM170 4K

### OR-508 CLASSIC VIDEO BAG FOR SMALL VIDEO CAMERAS

Orca's classic video bag is expertly designed to carry and protect your video camera and all related items, from studio to location and anywhere else you choose to shoot. The bag is well-protected with layers of foam and EVA. Extremely light, versatile, and easy to carry. Comes with three external pockets, a padded shoulder strap and a flexible internal dividing system that can be configured according to the user's needs.

**OR-508** FOR SMALL VIDEO CAMERAS RECOMMENDED FOR:

Panasonic: AG-UX90, AG-UX180

**Canon:** XA10, XA20, XA25

Blackmagic: URSA mini (all models)