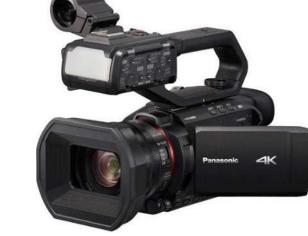

## **OR-504** FOR X-SMALL VIDEO CAMERAS RECOMMENDED FOR:

**CANON:** XA & XF (all models)

PANASONIC: HC-X2000, AG-CX350, AG-AC30

**JVC:** GY-HM170 4K