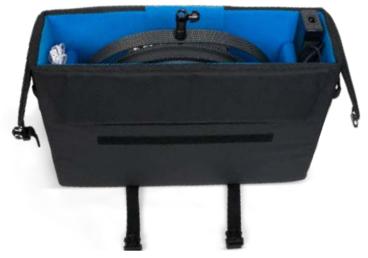

2021 ORCA BAGS Classic line

**OR-77 MULTI-SIZE SINGLE LED LIGHT CASE (M)** 

The Orca OR-77 case is designed to store and protect various sizes of rectangular or round led lights with a mounted yoke, power supply and accessories. The case can be configured in three different ways: fully closed, mount outside, or yokes outside.

#### **Main Features:**

- 2 padded internal dividers
- 2 carrying handles
- Padded shoulder strap
- Back sleeve for trolley connection
- 3 external pockets
- Easy equipment access