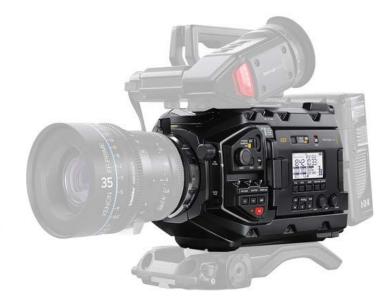

**OR-508** FOR SMALL VIDEO CAMERAS RECOMMENDED FOR:

Panasonic: AG-UX90, AG-UX180

**Canon:** XA10, XA20, XA25

Blackmagic: URSA mini (all models)

## **OR-510** FOR MEDIUM VIDEO CAMERAS

**RECOMMENDED FOR:** 

**Sony:** PXW-Z190, PXW-Z280

**JVC**: GY-HC500

Panasonic: AG-DVX200

**Blackmagic:** URSA mini (all models)