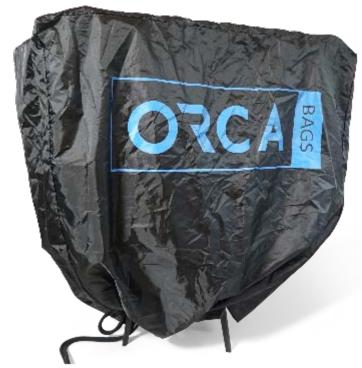

### **OR-109 RECTANGULAR CAMERA COVER FOR SHOWS**

The new ORCA OR- 10 9 Outdoor/ exhibition cover is designed to protect large equipment for after show hours or outdoors. It is made from waterproof nylon and locking bottom with eyelets and rope.