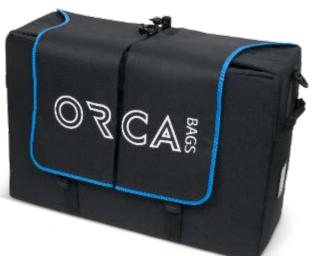

#### **CLASSIC LINE INTRO**

Orca's new classic video bags were designed to carry and protect video cameras and related items. They are light, compact, and ideal for local use. They come in three different sizes, are easy to carry, and have a wide opening in addition to a protective top cover. Each bag has three large external pockets, a padded shoulder strap, and an internal dividing system that can be configured according to the user's needs. The OR-510 additionally comes with wheels and a trolley system.

### OR-504 CLASSIC VIDEO BAG FOR X-SMALL VIDEO CAMERAS

Orca's classic video bag is expertly designed to carry and protect your video camera and all related items, from studio to location and anywhere else you choose to shoot. The bag is well-protected with layers of foam and EVA. Extremely light, versatile, and easy to carry. Comes with three external pockets, a padded shoulder strap and a flexible internal dividing system that can be configured according to the user's needs.