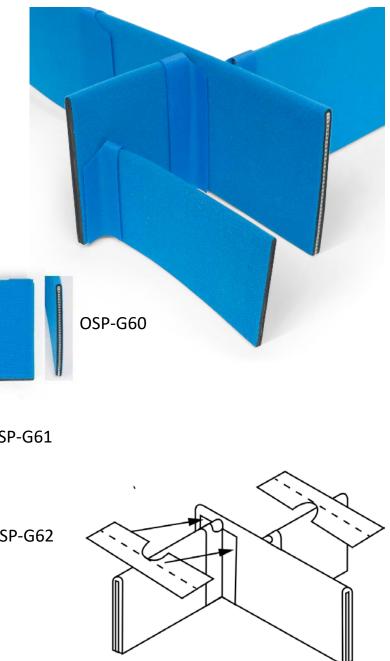

#### **UNIVERSAL DIVIDER KIT**

Orca's Universal Simple Divider Kit was designed to help users add or replace internal dividers in select Orca bags. The kit can be cut to any length and height. The hook-and-loop fasteners that come with the kit make it easy to configure the dividers to suit each user's individual needs.

OSP-G62 SIMPLE DIVIDER KIT: comes with 10 hook-and-loop fasteners OSP-G61 SEMI RIGID DIVIDER KIT: comes with 8 hook-and-loop fasteners OSP-G60 RIGID DIVIDER KIT: comes with 6 hook-and-loop fasteners

2021 ORCA BAGS Classic line