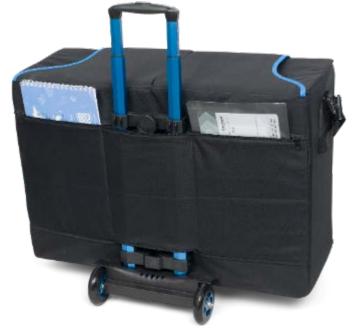

#### **CLASSIC LINE INTRO**

Orca's new classic video bags were designed to carry and protect video cameras and related items. They are light, compact, and ideal for local use. They come in three different sizes, are easy to carry, and have a wide opening in addition to a protective top cover. Each bag has three large external pockets, a padded shoulder strap, and an internal dividing system that can be configured according to the user's needs. The OR-510 additionally comes with wheels and a trolley system.

#### OR-510 CLASSIC VIDEO BAG FOR MEDIUM VIDEO CAMERAS

Orca's classic video bags are expertly designed to carry and protect your video camera and all related items, from studio to location and anywhere else you choose to shoot. The bags are well-protected with layers of foam and EVA. They are extremely light, versatile, and easy to carry. Comes with three external pockets, a padded shoulder strap and a flexible internal dividing system that can be configured according to the user's needs. The OR-510 additionally comes with wheels and a trolley system.