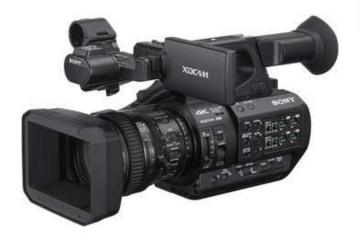

## **OR-510** FOR MEDIUM VIDEO CAMERAS

**RECOMMENDED FOR:** 

**Sony:** PXW-Z190, PXW-Z280

**JVC**: GY-HC500

Panasonic: AG-DVX200

**Blackmagic:** URSA mini (all models)