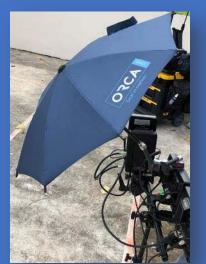

### **OR-109 RECTANGULAR CAMERA COVER FOR SHOWS**

The new ORCA OR- 10 9 Outdoor/ exhibition cover is designed to protect large equipment for after show hours or outdoors. It is made from waterproof nylon and locking bottom with eyelets and rope.