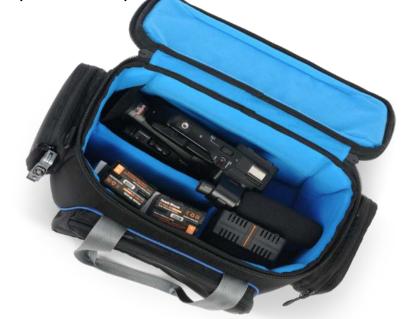

#### **CLASSIC LINE INTRO**

Orca's new classic video bags were designed to carry and protect video cameras and related items. They are light, compact, and ideal for local use. They come in three different sizes, are easy to carry, and have a wide opening in addition to a protective top cover. Each bag has three large external pockets, a padded shoulder strap, and an internal dividing system that can be configured according to the user's needs. The OR-510 additionally comes with wheels and a trolley system.

### OR-504 CLASSIC VIDEO BAG FOR X-SMALL VIDEO CAMERAS

Orca's classic video bag is expertly designed to carry and protect your video camera and all related items, from studio to location and anywhere else you choose to shoot. The bag is well-protected with layers of foam and EVA. Extremely light, versatile, and easy to carry. Comes with three external pockets, a padded shoulder strap and a flexible internal dividing system that can be configured according to the user's needs.