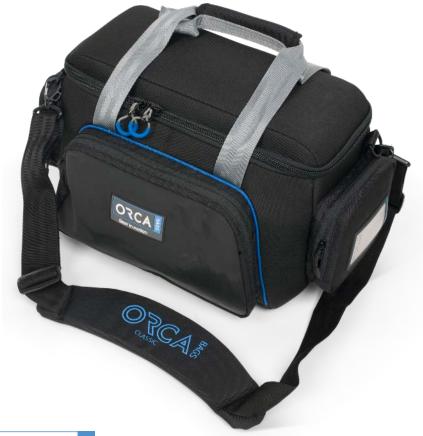

#### **CLASSIC LINE INTRO**

Orca's new classic video bags were designed to carry and protect video cameras and related items. They are light, compact, and ideal for local use. They come in three different sizes, are easy to carry, and have a wide opening in addition to a protective top cover. Each bag has three large external pockets, a padded shoulder strap, and an internal dividing system that can be configured according to the user's needs. The OR-510 additionally comes with wheels and a trolley system.

### OR-504 CLASSIC VIDEO BAG FOR X-SMALL VIDEO CAMERAS

Orca's classic video bag is expertly designed to carry and protect your video camera and all related items, from studio to location and anywhere else you choose to shoot. The bag is well-protected with layers of foam and EVA. Extremely light, versatile, and easy to carry. Comes with three external pockets, a padded shoulder strap and a flexible internal dividing system that can be configured according to the user's needs.