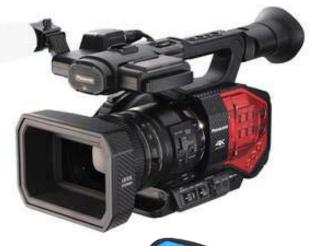

## **OR-510** FOR MEDIUM VIDEO CAMERAS

**RECOMMENDED FOR:** 

**Sony:** PXW-Z190, PXW-Z280

**JVC**: GY-HC500

Panasonic: AG-DVX200

**Blackmagic:** URSA mini (all models)