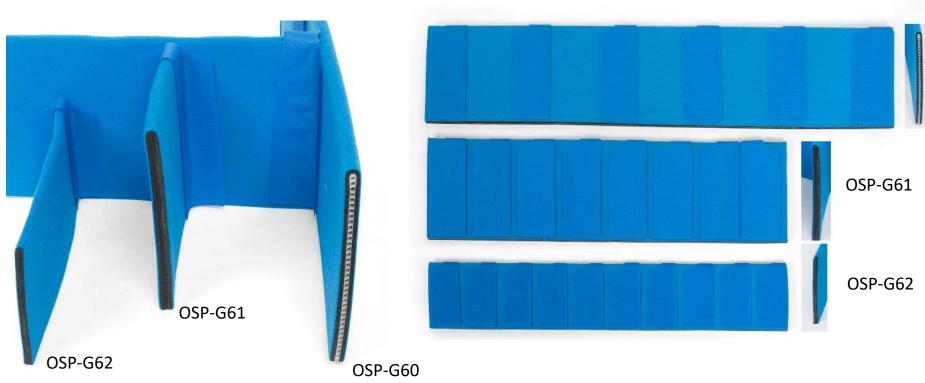

#### **UNIVERSAL DIVIDER KIT**

Orca's Universal Simple Divider Kit was designed to help users add or replace internal dividers in select Orca bags. The kit can be cut to any length and height. The hook-and-loop fasteners that come with the kit make it easy to configure the dividers to suit each user's individual needs.

OSP-G62 SIMPLE DIVIDER KIT: comes with 10 hook-and-loop fasteners OSP-G61 SEMI RIGID DIVIDER KIT: comes with 8 hook-and-loop fasteners OSP-G60 RIGID DIVIDER KIT: comes with 6 hook-and-loop fasteners

2021 ORCA BAGS Classic line