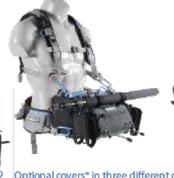

Can be connected to an Orca harness (OR-444, OR-40, OR-400)\* to ease user's load

\*Shown with OR-444 and OR-30, harness sold separately

OSP 1030 - 21

Optional covers\* in three different colors: black, blue, and gray \*Covers sold separately