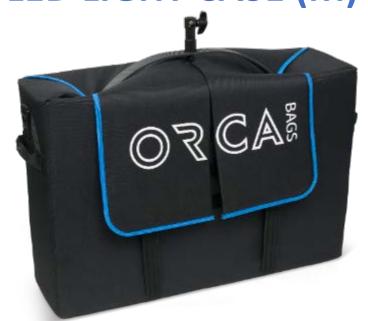

2021 ORCA BAGS Classic line

**OR-77 MULTI-SIZE SINGLE LED LIGHT CASE (M)** 

The Orca OR-77 case is designed to store and protect various sizes of rectangular or round led lights with a mounted yoke, power supply and accessories. The case can be configured in three different ways: fully closed, mount outside, or yokes outside.

#### **Main Features:**

- 2 padded internal dividers
- 2 carrying handles
- Padded shoulder strap
- Back sleeve for trolley connection
- 3 external pockets
- Easy equipment access