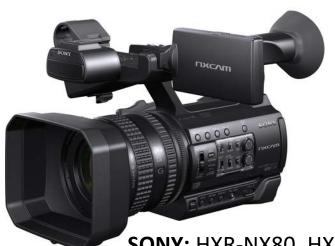

## **OR-510** FOR MEDIUM VIDEO CAMERAS

**RECOMMENDED FOR:** 

**Sony:** PXW-Z190, PXW-Z280

**JVC**: GY-HC500

Panasonic: AG-DVX200

**Blackmagic:** URSA mini (all models)