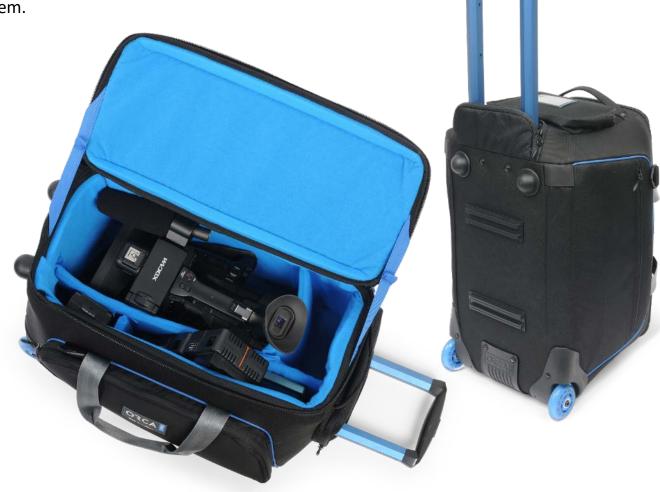

#### OR-510 CLASSIC VIDEO BAG FOR MEDIUM VIDEO CAMERAS

Orca's classic video bags are expertly designed to carry and protect your video camera and all related items, from studio to location and anywhere else you choose to shoot. The bags are well-protected with layers of foam and EVA. They are extremely light, versatile, and easy to carry. Comes with three external pockets, a padded shoulder strap and a flexible internal dividing system that can be configured according to the user's needs. The OR-510 additionally comes with wheels and a trolley system.

## **OR-510** FOR MEDIUM VIDEO CAMERAS

**RECOMMENDED FOR:** 

**Sony:** PXW-Z190, PXW-Z280

**JVC**: GY-HC500

Panasonic: AG-DVX200

**Blackmagic:** URSA mini (all models)