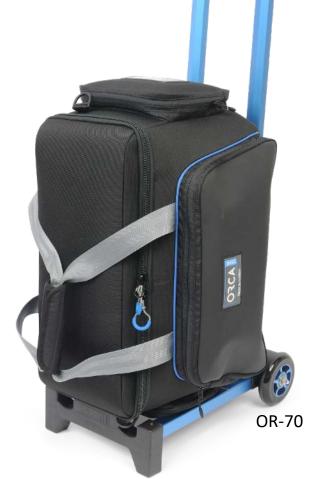

#### **CLASSIC LINE INTRO**

Orca's new classic video bags were designed to carry and protect video cameras and related items. They are light, compact, and ideal for local use. They come in three different sizes, are easy to carry, and have a wide opening in addition to a protective top cover. Each bag has three large external pockets, a padded shoulder strap, and an internal dividing system that can be configured according to the user's needs. The OR-510 additionally comes with wheels and a trolley system.

#### OR-510 CLASSIC VIDEO BAG FOR MEDIUM VIDEO CAMERAS

Orca's classic video bags are expertly designed to carry and protect your video camera and all related items, from studio to location and anywhere else you choose to shoot. The bags are well-protected with layers of foam and EVA. They are extremely light, versatile, and easy to carry. Comes with three external pockets, a padded shoulder strap and a flexible internal dividing system that can be configured according to the user's needs. The OR-510 additionally comes with wheels and a trolley system.